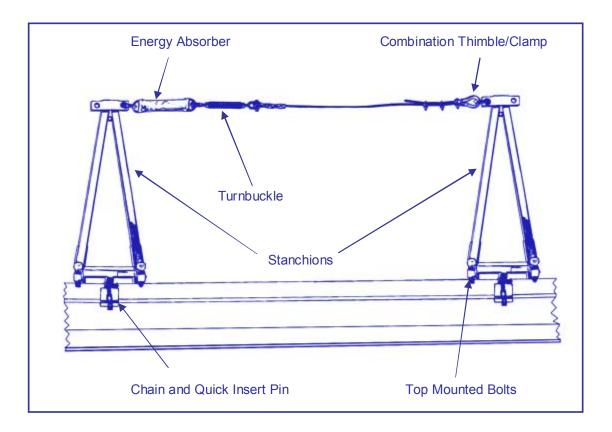

## GEMTOR Model # HL3 NE

'ntroducing Gemtor's new single span horizontal lifeline system. This system is the perfect choice for bridge and building construction. Designed for guick and easy mounting to structural I-Beams, this complete kit includes everything you need to protect your workers while working/walking at heights. Each system can be used on a span of up to 60 ft. and multiple systems can be connected together to cover greater spans. Mounting bolts located on the top side of the stanchion base make mounting to beam safer and easier than competitive models, zinc plated chain and guick insert pins save time and increase durability. Stanchions are extremely strong yet lightweight and mount on the beam at an angle to keep the lifeline out of the worker's way.

## **FEATURES:**

- Complete System
- Standard size fits Beams up to 3" thick x 36" wide
- Spans up to 60 ft.
- For use as fall protection or hand rail by up to two (2) workers.
- Attaches with top mounted bolts, plated chain and quick insert pin.
- No drilling or welding required.
- Compact and lightweight (Stanchions weigh only 35 lbs)
- Reusable\*

Chain & Quick Insert Pin

Top Mounted Bolts

<sup>\*</sup> System shall be inspected before and after each use by a qualified person. In the event of a fall, energy absorber, cable and lifeline hardware must be replaced.