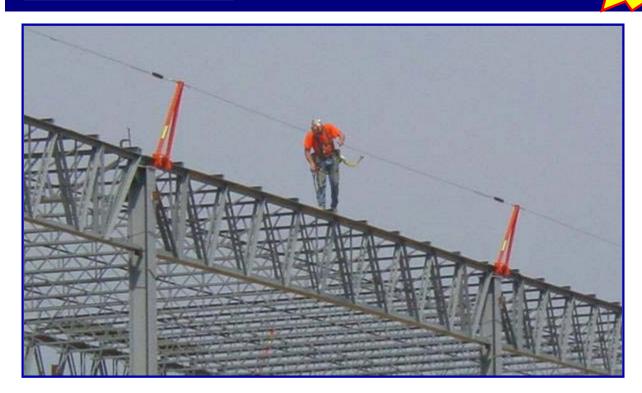

## GEMTOR Model # HL3 NE

'ntroducing Gemtor's new single span horizontal lifeline system. This system is the perfect choice for bridge and building construction. Designed for guick and easy mounting to structural I-Beams, this complete kit includes everything you need to protect your workers while working/walking at heights. Each system can be used on a span of up to 60 ft. and multiple systems can be connected together to cover greater spans. Mounting bolts located on the top side of the stanchion base make mounting to beam safer and easier than competitive models, zinc plated chain and guick insert pins save time and increase durability. Stanchions are extremely strong yet lightweight and mount on the beam at an angle to keep the lifeline out of the worker's way.

## **FEATURES:**

- Complete System
- Standard size fits Beams up to 3" thick x 36" wide
- Spans up to 60 ft.
- For use as fall protection or hand rail by up to two (2) workers.
- Attaches with top mounted bolts, plated chain and quick insert pin.
- No drilling or welding required.
- Compact and lightweight (Stanchions weigh only 35 lbs)
- Reusable\*